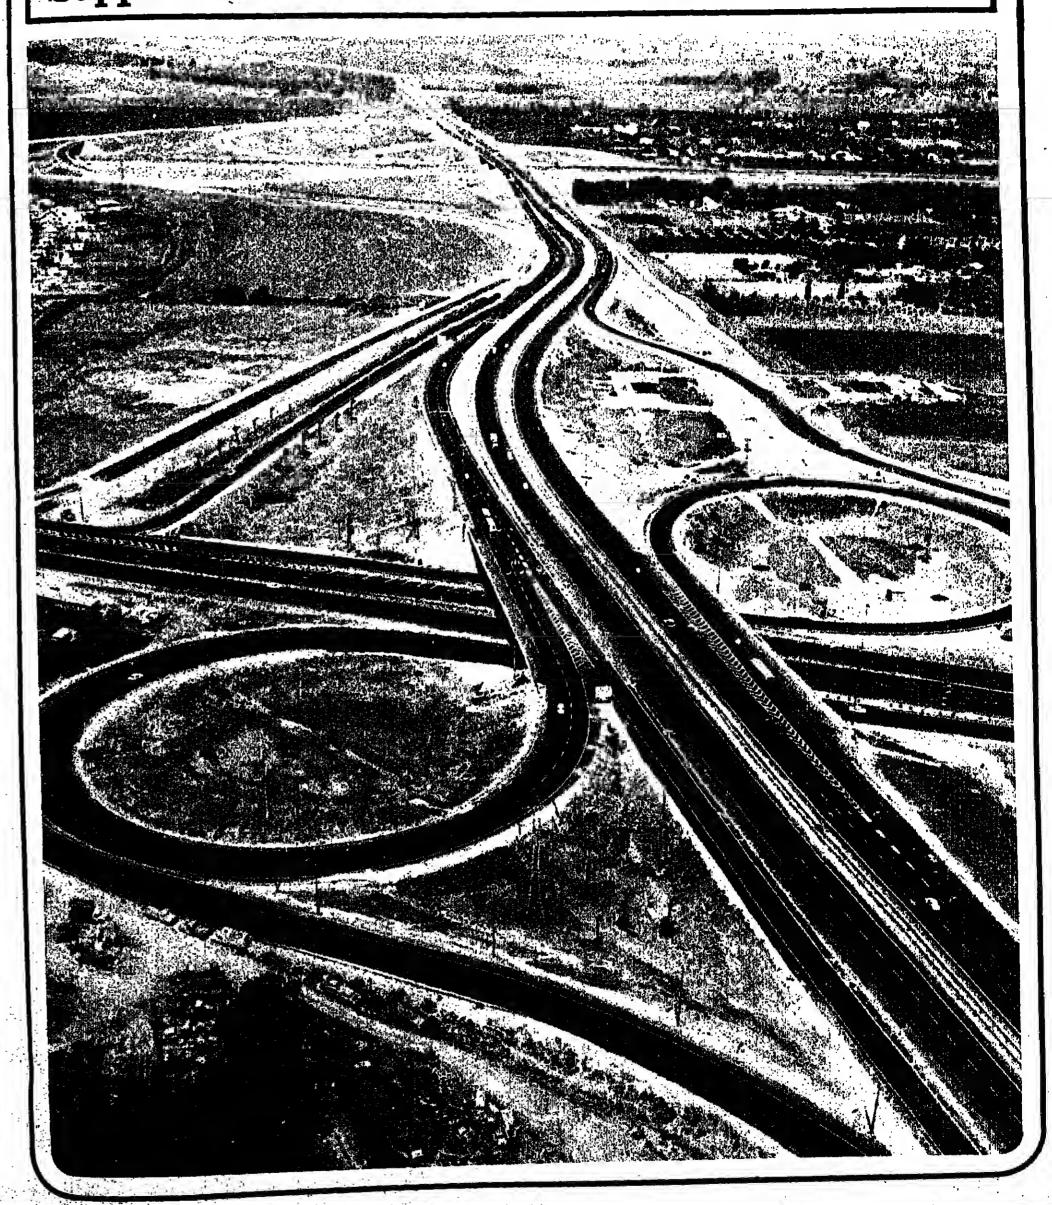

MONTEVIDEO: HAPOALIM (LATIN AMERICAN) CASA BANCARIA S.A. Floride, Montevidad.

POST
Supplement

Wednesday, October 24, 1979

The new cars

Cover: Bird's-eya-view of the recently complated Ganot interchange between Gebs Road and the Tel Aviv-Jerucalem Highway.